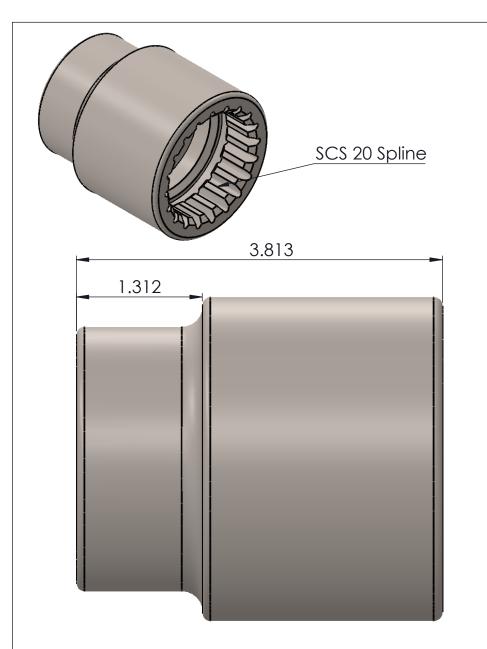

See chart for available splines

| Spline           |
|------------------|
| 1-3/4 10 (Shown) |
| 1-3/4 27 Spline  |
| Custom Spline    |
|                  |

| <b>000</b>          | Small Female<br>Coupler                                                                                                                                            |         |     |           |      |   |     |
|---------------------|--------------------------------------------------------------------------------------------------------------------------------------------------------------------|---------|-----|-----------|------|---|-----|
|                     | The Information contained in this Brawing is confidential and trade secent to SCS Gearbox, and is not to be disclosed without release from the V.P. of Engineering |         |     |           |      |   |     |
| 739 West Main St.   |                                                                                                                                                                    | Materio | al: | Heat Trea | at:  |   | REV |
| Bellevue, OH. 44811 |                                                                                                                                                                    |         |     |           |      |   |     |
|                     | SCALE                                                                                                                                                              |         |     |           | SHEE | T |     |