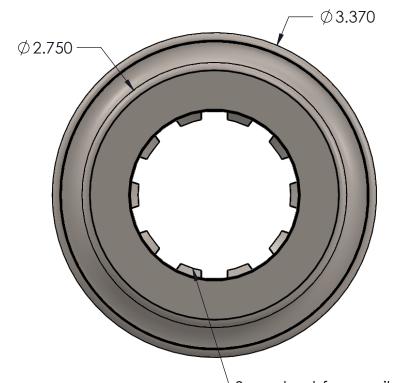

See chart for available splines

| Spline           |
|------------------|
| 1-3/4 10 (Shown) |
| 1-3/4 27 Spline  |
| Custom Spline    |
|                  |

| <b>000</b>          | Small Female<br>Coupler                                                                                                                                            |         |     |           |      |   |     |
|---------------------|--------------------------------------------------------------------------------------------------------------------------------------------------------------------|---------|-----|-----------|------|---|-----|
|                     | The Information contained in this Brawing is confidential and trade secent to SCS Gearbox, and is not to be disclosed without release from the V.P. of Engineering |         |     |           |      |   |     |
| 739 West Main St.   |                                                                                                                                                                    | Materio | al: | Heat Trea | at:  |   | REV |
| Bellevue, OH. 44811 |                                                                                                                                                                    |         |     |           |      |   |     |
|                     | SCALE                                                                                                                                                              |         |     |           | SHEE | T |     |