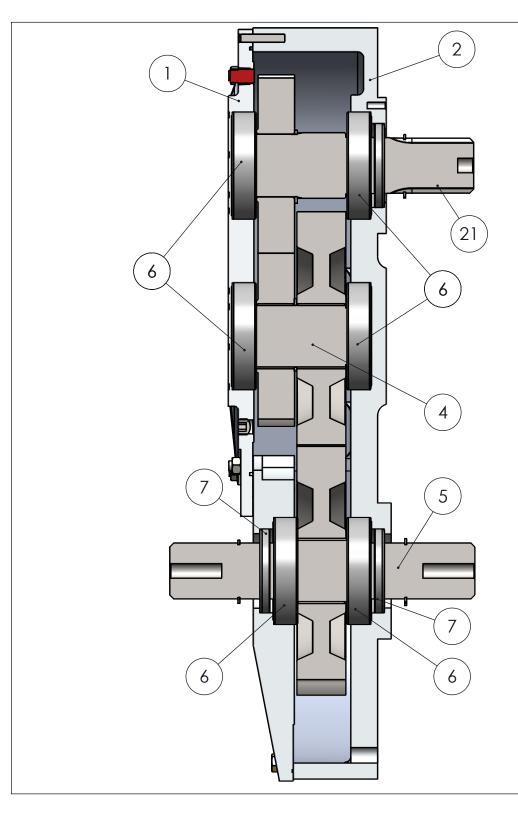

| ITEM NO. | PART NUMBER                             | QTY.                  |
|----------|-----------------------------------------|-----------------------|
| 1        | Quick Change Transfer<br>Case Lid       | 1                     |
| 2        | Quick Change Transfer<br>Case           | 1                     |
| 3        | Quick Change Transfer<br>Case Lower Lid | 1                     |
| 4        | Quick Change Counter<br>Shaft           | 1                     |
| 5        | Quick Change Output<br>Shaft            | 1                     |
| 6<br>7   | 209                                     | 6                     |
|          | CR 17448                                | 3<br>2<br>1           |
| 8 9      | B27.1 - NA1-206                         | 2                     |
| 9        | 1/4 drain plug                          | 1                     |
| 10       | 5/16-18x1.5 Bolt                        | 6                     |
| 11       | 5/16-18x1.25 Cap<br>Screw               | 2                     |
| 12       | .3125 Stud x 1.75                       | 6                     |
| 13       | .3125 Stud x 3                          | <u>6</u><br>2         |
| 14       | 5/16-18 Nut                             | 8                     |
| 15       | 1/2-13 Drain Plug                       | 1                     |
| 16       | B27.1 - NA1-175                         | 3                     |
| 17       | 1/4x1.375 Dowel                         | 3                     |
| 18       | 5/16x1.375 Dowel                        | 3<br>3<br>2<br>2<br>2 |
| 19       | 32 Tooth Gear 1.000                     | 2                     |
| 20       | 33 tooth                                | 2                     |
| 21       | Quick Change Input<br>Shaft             | 1                     |
| 22       | Assem3/Quick Change Transfer Case       | 1                     |
|          | Quick Change Tran                       | nsfer Case            |