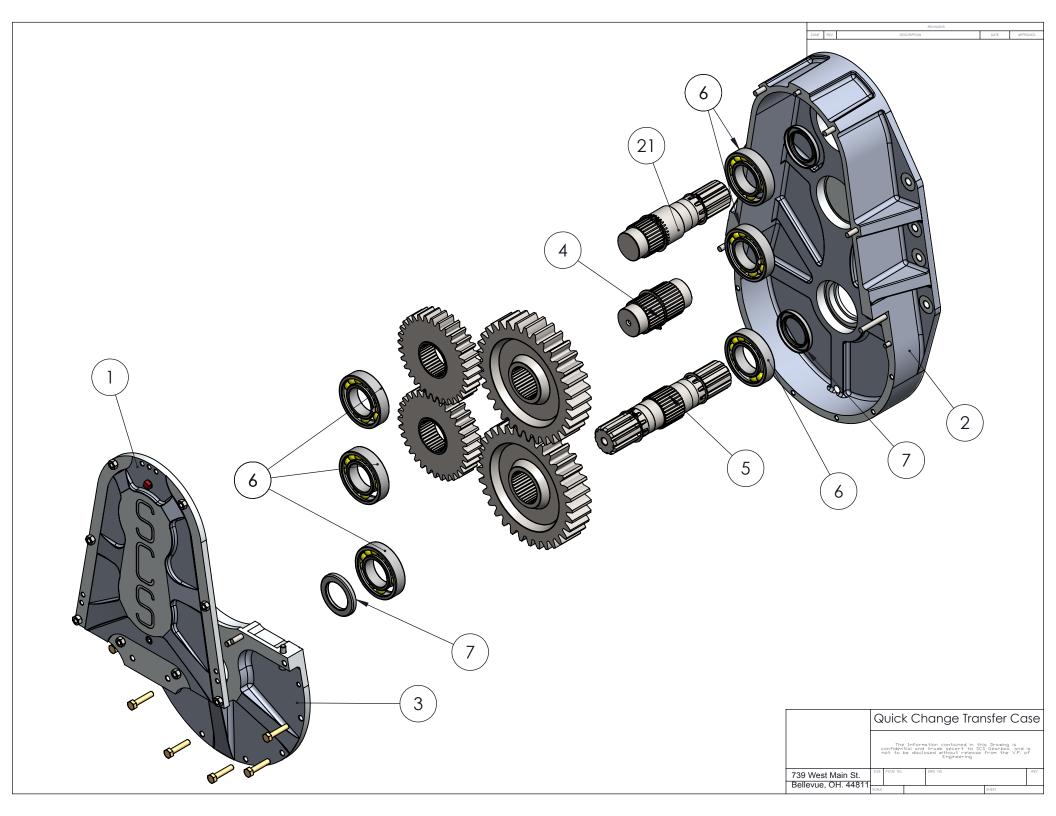

| ITEM NO. | PART NUMBER                             | QTY.                  |
|----------|-----------------------------------------|-----------------------|
| 1        | Quick Change Transfer<br>Case Lid       | 1                     |
| 2        | Quick Change Transfer<br>Case           | 1                     |
| 3        | Quick Change Transfer<br>Case Lower Lid | 1                     |
| 4        | Quick Change Counter<br>Shaft           | 1                     |
| 5        | Quick Change Output<br>Shaft            | 1                     |
| 6<br>7   | 209                                     | 6                     |
|          | CR 17448                                | 3<br>2<br>1           |
| 8 9      | B27.1 - NA1-206                         | 2                     |
| 9        | 1/4 drain plug                          | 1                     |
| 10       | 5/16-18x1.5 Bolt                        | 6                     |
| 11       | 5/16-18x1.25 Cap<br>Screw               | 2                     |
| 12       | .3125 Stud x 1.75                       | 6                     |
| 13       | .3125 Stud x 3                          | <u>6</u><br>2         |
| 14       | 5/16-18 Nut                             | 8                     |
| 15       | 1/2-13 Drain Plug                       | 1                     |
| 16       | B27.1 - NA1-175                         | 3                     |
| 17       | 1/4x1.375 Dowel                         | 3                     |
| 18       | 5/16x1.375 Dowel                        | 3<br>3<br>2<br>2<br>2 |
| 19       | 32 Tooth Gear 1.000                     | 2                     |
| 20       | 33 tooth                                | 2                     |
| 21       | Quick Change Input<br>Shaft             | 1                     |
| 22       | Assem3/Quick Change Transfer Case       | 1                     |
|          | Quick Change Tran                       | nsfer Case            |