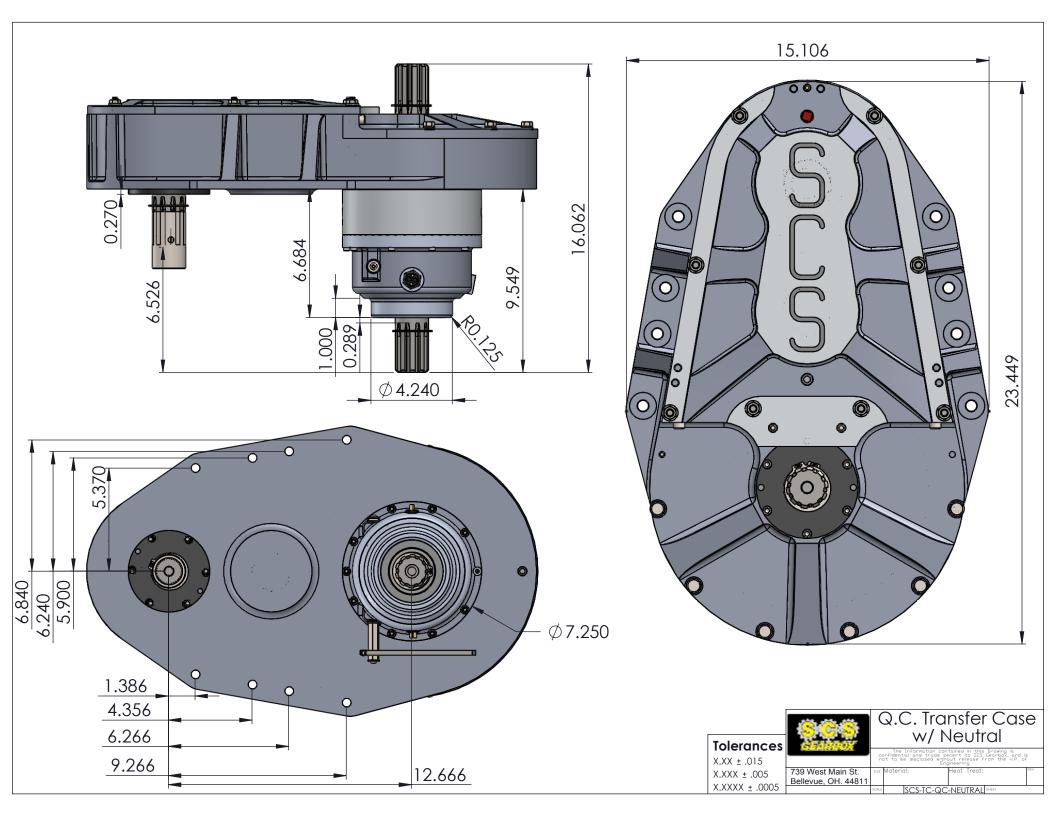

## Tolerances X.XX ± .015

X.XX ± .015 X.XXX ± .005 X.XXXX ± .0005

## Q.C. Transfer Case w/ Neutral SCS-TC-QC-NEUTRAL

The Information contained in this Brawing is confidential and trade secent to SCS Gearbox, a

739 West Main St.
Bellevue, OH. 44811