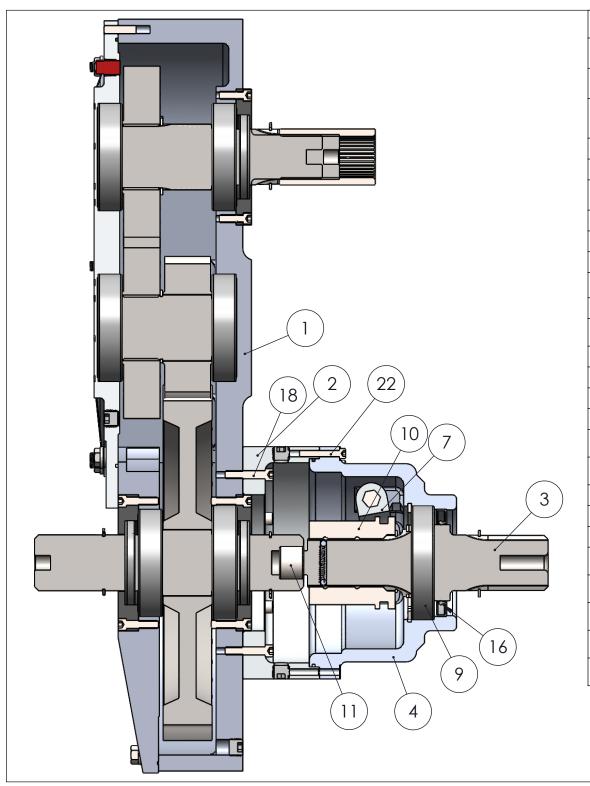

| Quick Change Transfer Case   SCS-TC-QC-DCT   1                                                                                                                                                                                                                                                                                                                                                                                                                                                                                                                                                                                                                                                                                                                                                                                                                                                                                                                                                                                                                                                                                                                                                                                                  | ITEM<br>NO. | PART NAME                              | Description          | Default/QTY. |
|-------------------------------------------------------------------------------------------------------------------------------------------------------------------------------------------------------------------------------------------------------------------------------------------------------------------------------------------------------------------------------------------------------------------------------------------------------------------------------------------------------------------------------------------------------------------------------------------------------------------------------------------------------------------------------------------------------------------------------------------------------------------------------------------------------------------------------------------------------------------------------------------------------------------------------------------------------------------------------------------------------------------------------------------------------------------------------------------------------------------------------------------------------------------------------------------------------------------------------------------------|-------------|----------------------------------------|----------------------|--------------|
| Quick Change Neutral Output   SCS-TC-QC-OSNEUTRAL   1   1   1   1   1   1   1   1   1                                                                                                                                                                                                                                                                                                                                                                                                                                                                                                                                                                                                                                                                                                                                                                                                                                                                                                                                                                                                                                                                                                                                                           | 1           | Quick Change Transfer Case             | SCS-TC-QC-DCT        | 1            |
| 10   Series Case   SCS-REV-10S-CASE   1     10   Series Hex Shaft   SCS-REV-10S-HXST   1     10   Series Shift Fork Pin (1.000 Long)   ZIE25R100PDP   1     7   10   Series Shift Fork   SCS-REV-10S-STFK   1     8   Shift Lever   SCS-REV-10S-STFK   1     9   6011-C3   SKF6011/C3   1     10   Quick Change Neutral Only Shift Collar   SCS-TC-QC-NEUTRAL-STCR   1     11   Koyo B-1212   BDIKOY B-1212   1     12   Allison Transmission Sensor   TP-TN40035   2     13   175 Snap Ring   BDIROR SH-175ST PA   3     14   206 Snap Ring   BDIROR SH-206ST PA   2     15   350 INT. SNAP RING   BDIROR HO-350ST PA   1     16   CR_23447   BDI60X85X8 CRW1 V   1     17   .25in Pipe Plug   ZIE25RKPPZ   2     18   1/4-20 X 1.25 CAP SCREW   ZIE25C125KCS   6     19   1/4 X 5/8 FLAT WASHER   ZIE25NWSF3   2     20   050 Snap Ring   BDIROR SHR-50ST PA   1     21   10-32 X .50 BUTTON HEAD CAP SCREW   ZIE10F50KBCS/FINE   2     22   10 -24 X 1.25 CAP SCREW   ZIE25R75PDP   1     24   .187 Ball   BDIH/B CS 3/16 GR 25   2     25   Lee Spring 2.000   LS-LC 026B 17 M   1                                                                                                                                                          | 2           | Quick Change Neutral Bell Extension    |                      | 1            |
| 5         10 Series Hex Shaft         SCS-REV-10S-HXST         1           6         10 Series Shift Fork Pin (1.000 Long)         ZIE25R100PDP         1           7         10 Series Shift Fork         SCS-REV-10S-STFK         1           8         Shift Lever         SCS-REV-10S-STLR         1           9         6011-C3         SKF6011/C3         1           10         Quick Change Neutral Only Shift Collar         SCS-TC-QC-NEUTRAL-STCR         1           11         Koyo B-1212         BDIKOY B-1212         1           12         Allison Transmission Sensor         TP-TN40035         2           13         175 Snap Ring         BDIROR SH-175ST PA         3           14         206 Snap Ring         BDIROR SH-206ST PA         2           15         350 INT. SNAP RING         BDIROR HO-350ST PA         1           16         CR_23447         BDI60X85X8 CRW1 V         1           17         25in Pipe Plug         ZIE25RKPPZ         2           18         1/4-20 X 1.25 CAP SCREW         ZIE25C125KCS         6           19         1/4 X 5/8 FLAT WASHER         ZIE25NWSF3         2           20         050 Snap Ring         BDIROR SHR-50ST PA         1                               | 3           | Quick Change Neutral Output            |                      | 1            |
| 6       10 Series Shift Fork Pin (1.000 Long)       ZIE25R100PDP       1         7       10 Series Shift Fork       SCS-REV-10S-STFK       1         8       Shift Lever       SCS-REV-10S-STLR       1         9       6011-C3       SKF6011/C3       1         10       Quick Change Neutral Only Shift Collar       SCS-TC-QC-NEUTRAL-STCR       1         11       Koyo B-1212       BDIKOY B-1212       1         12       Allison Transmission Sensor       TP-TN40035       2         13       175 Snap Ring       BDIROR SH-175ST PA       3         14       206 Snap Ring       BDIROR SH-206ST PA       2         15       350 INT. SNAP RING       BDIROR HO-350ST PA       1         16       CR_23447       BDI60X85X8 CRW1 V       1         17       .25in Pipe Plug       ZIE25RKPPZ       2         18       1/4-20 X 1.25 CAP SCREW       ZIE25C125KCS       6         19       1/4 X 5/8 FLAT WASHER       ZIE25NWSF3       2         20       050 Snap Ring       BDIROR SHR-50ST PA       1         21       10-32 X .50 BUTTON HEAD CAP SCREW       ZIE10F50KBCS/FINE       2         22       10-24 X 1.25 CAP SCREW       ZIE10C125KCS       9 <td>4</td> <td>10 Series Case</td> <td>SCS-REV-10S-CASE</td> <td>1</td> | 4           | 10 Series Case                         | SCS-REV-10S-CASE     | 1            |
| 7 10 Series Shift Fork SCS-REV-10S-STFK 1 8 Shift Lever SCS-REV-10S-STLR 1 9 6011-C3 SKF6011/C3 1 10 Quick Change Neutral Only Shift Collar SCS-TC-QC-NEUTRAL-STCR 1 11 Koyo B-1212 BDIKOY B-1212 1 12 Allison Transmission Sensor TP-TN40035 2 13 175 Snap Ring BDIROR SH-175ST PA 3 14 206 Snap Ring BDIROR SH-206ST PA 2 15 350 INT. SNAP RING BDIROR HO-350ST PA 1 16 CR_23447 BDI60X85X8 CRW1 V 1 17 .25in Pipe Plug ZIE25RKPPZ 2 18 1/4-20 X 1.25 CAP SCREW ZIE25C125KCS 6 19 1/4 X 5/8 FLAT WASHER ZIE25NWSF3 2 20 050 Snap Ring BDIROR SHR-50ST PA 1 21 10-32 X .50 BUTTON HEAD CAP SCREW ZIE10F50KBCS/FINE 2 22 10-24 X 1.25 CAP SCREW ZIE25R75PDP 1 24 .187 Ball BDIH/B CS 3/16 GR 25 2 25 Lee Spring 2.000 LS-LC 026B 17 M 1                                                                                                                                                                                                                                                                                                                                                                                                                                                                                                         | 5           | 10 Series Hex Shaft                    | SCS-REV-10S-HXST     | 1            |
| 8       Shift Lever       \$CS-REV-10S-STLR       1         9       6011-C3       \$KF6011/C3       1         10       Quick Change Neutral Only Shift Collar       \$CS-TC-QC-NEUTRAL-STCR       1         11       Koyo B-1212       BDIKOY B-1212       1         12       Allison Transmission Sensor       TP-TN40035       2         13       175 Snap Ring       BDIROR SH-175ST PA       3         14       206 Snap Ring       BDIROR SH-206ST PA       2         15       350 INT. SNAP RING       BDIROR HO-350ST PA       1         16       CR_23447       BDI60X85X8 CRW1 V       1         17       25in Pipe Plug       ZIE25RKPPZ       2         18       1/4-20 X 1.25 CAP SCREW       ZIE25C125KCS       6         19       1/4 X 5/8 FLAT WASHER       ZIE25NWSF3       2         20       050 Snap Ring       BDIROR SHR-50ST PA       1         21       10-32 X .50 BUTTON HEAD CAP SCREW       ZIE10F50KBCS/FINE       2         22       10-24 X 1.25 CAP SCREW       ZIE10C125KCS       9         23       10 Series Shift Fork Pin (.750 Long)       ZIE25R75PDP       1         24       .187 Ball       BDIH/B CS 3/16 GR 25       2      <                                                                       | 6           | 10 Series Shift Fork Pin (1.000 Long)  | ZIE25R100PDP         | 1            |
| 9 6011-C3 SKF6011/C3 1 10 Quick Change Neutral Only Shift Collar SCS-TC-QC-NEUTRAL-STCR 1 11 Koyo B-1212 BDIKOY B-1212 1 12 Allison Transmission Sensor TP-TN40035 2 13 175 Snap Ring BDIROR SH-175ST PA 3 14 206 Snap Ring BDIROR SH-206ST PA 2 15 350 INT. SNAP RING BDIROR HO-350ST PA 1 16 CR_23447 BDI60X85X8 CRW1 V 1 17 .25in Pipe Plug ZIE25RKPPZ 2 18 1/4-20 X 1.25 CAP SCREW ZIE25C125KCS 6 19 1/4 X 5/8 FLAT WASHER ZIE25NWSF3 2 20 050 Snap Ring BDIROR SHR-50ST PA 1 21 10-32 X .50 BUTTON HEAD CAP SCREW ZIE10F50KBCS/FINE 2 22 10-24 X 1.25 CAP SCREW ZIE10C125KCS 9 23 10 Series Shift Fork Pin (.750 Long) ZIE25R75PDP 1 24 .187 Ball BDIH/B CS 3/16 GR 25 2 25 Lee Spring 2.000 LS-LC 026B 17 M 1                                                                                                                                                                                                                                                                                                                                                                                                                                                                                                                             | 7           | 10 Series Shift Fork                   | SCS-REV-10S-STFK     | 1            |
| 10       Quick Change Neutral Only Shift Collar       SCS-TC-QC-NEUTRAL-STCR       1         11       Koyo B-1212       BDIKOY B-1212       1         12       Allison Transmission Sensor       TP-TN40035       2         13       175 Snap Ring       BDIROR SH-175ST PA       3         14       206 Snap Ring       BDIROR SH-206ST PA       2         15       350 INT. SNAP RING       BDIROR HO-350ST PA       1         16       CR_23447       BDI60X85X8 CRW1 V       1         17       .25in Pipe Plug       ZIE25RKPPZ       2         18       1/4-20 X 1.25 CAP SCREW       ZIE25C125KCS       6         19       1/4 X 5/8 FLAT WASHER       ZIE25NWSF3       2         20       050 Snap Ring       BDIROR SHR-50ST PA       1         21       10-32 X .50 BUTTON HEAD CAP SCREW       ZIE10F50KBCS/FINE       2         22       10-24 X 1.25 CAP SCREW       ZIE10C125KCS       9         23       10 Series Shiff Fork Pin (.750 Long)       ZIE25R75PDP       1         24       .187 Ball       BDIH/B CS 3/16 GR 25       2         25       Lee Spring 2.000       LS-LC 026B 17 M       1                                                                                                                            | 8           | Shift Lever                            | SCS-REV-10S-STLR     | 1            |
| 10   Quick Change Neutral Only Shirt Collar   STCR   1     11   Koyo B-1212   BDIKOY B-1212   1     12   Allison Transmission Sensor   TP-TN40035   2     13   175 Snap Ring   BDIROR SH-175ST PA   3     14   206 Snap Ring   BDIROR SH-206ST PA   2     15   350 INT. SNAP RING   BDIROR HO-350ST PA   1     16   CR_23447   BDI60X85X8 CRW1 V   1     17   .25in Pipe Plug   ZIE25RKPPZ   2     18   1/4-20 X 1.25 CAP SCREW   ZIE25C125KCS   6     19   1/4 X 5/8 FLAT WASHER   ZIE25NWSF3   2     20   050 Snap Ring   BDIROR SHR-50ST PA   1     21   10-32 X .50 BUTTON HEAD CAP SCREW   ZIE10F50KBCS/FINE   2     22   10-24 X 1.25 CAP SCREW   ZIE10C125KCS   9     23   10 Series Shiff Fork Pin (.750 Long)   ZIE25R75PDP   1     24   .187 Ball   BDIH/B CS 3/16 GR 25   2     25   Lee Spring 2.000   LS-LC 026B 17 M   1                                                                                                                                                                                                                                                                                                                                                                                                          | 9           | 6011-C3                                | SKF6011/C3           | 1            |
| 12       Allison Transmission Sensor       TP-TN40035       2         13       175 Snap Ring       BDIROR SH-175ST PA       3         14       206 Snap Ring       BDIROR SH-206ST PA       2         15       350 INT. SNAP RING       BDIROR HO-350ST PA       1         16       CR_23447       BDI60X85X8 CRW1 V       1         17       .25in Pipe Plug       ZIE25RKPPZ       2         18       1/4-20 X 1.25 CAP SCREW       ZIE25NWSF3       2         20       050 Snap Ring       BDIROR SHR-50ST PA       1         21       10-32 X .50 BUTTON HEAD CAP SCREW       ZIE10F50KBCS/FINE       2         22       10-24 X 1.25 CAP SCREW       ZIE10C125KCS       9         23       10 Series Shift Fork Pin (.750 Long)       ZIE25R75PDP       1         24       .187 Ball       BDIH/B CS 3/16 GR 25       2         25       Lee Spring 2.000       LS-LC 026B 17 M       1                                                                                                                                                                                                                                                                                                                                                    | 10          | Quick Change Neutral Only Shift Collar |                      | 1            |
| 13       175 Snap Ring       BDIROR SH-175ST PA       3         14       206 Snap Ring       BDIROR SH-206ST PA       2         15       350 INT. SNAP RING       BDIROR HO-350ST PA       1         16       CR_23447       BDI60X85X8 CRW1 V       1         17       .25in Pipe Plug       ZIE25RKPPZ       2         18       1/4-20 X 1.25 CAP SCREW       ZIE25C125KCS       6         19       1/4 X 5/8 FLAT WASHER       ZIE25NWSF3       2         20       050 Snap Ring       BDIROR SHR-50ST PA       1         21       10-32 X .50 BUTTON HEAD CAP SCREW       ZIE10F50KBCS/FINE       2         22       10-24 X 1.25 CAP SCREW       ZIE10C125KCS       9         23       10 Series Shiff Fork Pin (.750 Long)       ZIE25R75PDP       1         24       .187 Ball       BDIH/B CS 3/16 GR 25       2         25       Lee Spring 2.000       LS-LC 026B 17 M       1                                                                                                                                                                                                                                                                                                                                                        | 11          | Koyo B-1212                            | BDIKOY B-1212        | 1            |
| 14       206 Snap Ring       BDIROR SH-206ST PA       2         15       350 INT. SNAP RING       BDIROR HO-350ST PA       1         16       CR_23447       BDI60X85X8 CRW1 V       1         17       .25in Pipe Plug       ZIE25RKPPZ       2         18       1/4-20 X 1.25 CAP SCREW       ZIE25C125KCS       6         19       1/4 X 5/8 FLAT WASHER       ZIE25NWSF3       2         20       050 Snap Ring       BDIROR SHR-50ST PA       1         21       10-32 X .50 BUTTON HEAD CAP SCREW       ZIE10F50KBCS/FINE       2         22       10-24 X 1.25 CAP SCREW       ZIE10C125KCS       9         23       10 Series Shiff Fork Pin (.750 Long)       ZIE25R75PDP       1         24       .187 Ball       BDIH/B CS 3/16 GR 25       2         25       Lee Spring 2.000       LS-LC 026B 17 M       1                                                                                                                                                                                                                                                                                                                                                                                                                        | 12          | Allison Transmission Sensor            | TP-TN40035           | 2            |
| 15       350 INT. SNAP RING       BDIROR HO-350ST PA       1         16       CR_23447       BDI60X85X8 CRW1 V       1         17       .25in Pipe Plug       ZIE25RKPPZ       2         18       1/4-20 X 1.25 CAP SCREW       ZIE25C125KCS       6         19       1/4 X 5/8 FLAT WASHER       ZIE25NWSF3       2         20       050 Snap Ring       BDIROR SHR-50ST PA       1         21       10-32 X .50 BUTTON HEAD CAP SCREW       ZIE10F50KBCS/FINE       2         22       10-24 X 1.25 CAP SCREW       ZIE10C125KCS       9         23       10 Series Shift Fork Pin (.750 Long)       ZIE25R75PDP       1         24       .187 Ball       BDIH/B CS 3/16 GR 25       2         25       Lee Spring 2.000       LS-LC 026B 17 M       1                                                                                                                                                                                                                                                                                                                                                                                                                                                                                        | 13          | 175 Snap Ring                          | BDIROR SH-175ST PA   | 3            |
| 16       CR_23447       BDI60X85X8 CRW1 V       1         17       .25in Pipe Plug       ZIE25RKPPZ       2         18       1/4-20 X 1.25 CAP SCREW       ZIE25C125KCS       6         19       1/4 X 5/8 FLAT WASHER       ZIE25NWSF3       2         20       050 Snap Ring       BDIROR SHR-50ST PA       1         21       10-32 X .50 BUTTON HEAD CAP SCREW       ZIE10F50KBCS/FINE       2         22       10-24 X 1.25 CAP SCREW       ZIE10C125KCS       9         23       10 Series Shiff Fork Pin (.750 Long)       ZIE25R75PDP       1         24       .187 Ball       BDIH/B CS 3/16 GR 25       2         25       Lee Spring 2.000       LS-LC 026B 17 M       1                                                                                                                                                                                                                                                                                                                                                                                                                                                                                                                                                             | 14          | 206 Snap Ring                          | BDIROR SH-206ST PA   | 2            |
| 17       .25in Pipe Plug       ZIE25RKPPZ       2         18       1/4-20 X 1.25 CAP SCREW       ZIE25C125KCS       6         19       1/4 X 5/8 FLAT WASHER       ZIE25NWSF3       2         20       050 Snap Ring       BDIROR SHR-50ST PA       1         21       10-32 X .50 BUTTON HEAD CAP SCREW       ZIE10F50KBCS/FINE       2         22       10-24 X 1.25 CAP SCREW       ZIE10C125KCS       9         23       10 Series Shift Fork Pin (.750 Long)       ZIE25R75PDP       1         24       .187 Ball       BDIH/B CS 3/16 GR 25       2         25       Lee Spring 2.000       LS-LC 026B 17 M       1                                                                                                                                                                                                                                                                                                                                                                                                                                                                                                                                                                                                                       | 15          | 350 INT. SNAP RING                     | BDIROR HO-350ST PA   | 1            |
| 18       1/4-20 X 1.25 CAP SCREW       ZIE25C125KCS       6         19       1/4 X 5/8 FLAT WASHER       ZIE25NWSF3       2         20       050 Snap Ring       BDIROR SHR-50ST PA       1         21       10-32 X .50 BUTTON HEAD CAP SCREW       ZIE10F50KBCS/FINE       2         22       10-24 X 1.25 CAP SCREW       ZIE10C125KCS       9         23       10 Series Shiff Fork Pin (.750 Long)       ZIE25R75PDP       1         24       .187 Ball       BDIH/B CS 3/16 GR 25       2         25       Lee Spring 2.000       LS-LC 026B 17 M       1                                                                                                                                                                                                                                                                                                                                                                                                                                                                                                                                                                                                                                                                                 | 16          | CR_23447                               | BDI60X85X8 CRW1 V    | 1            |
| 19       1/4 X 5/8 FLAT WASHER       ZIE25NWSF3       2         20       050 Snap Ring       BDIROR SHR-50ST PA       1         21       10-32 X .50 BUTTON HEAD CAP SCREW       ZIE10F50KBCS/FINE       2         22       10-24 X 1.25 CAP SCREW       ZIE10C125KCS       9         23       10 Series Shift Fork Pin (.750 Long)       ZIE25R75PDP       1         24       .187 Ball       BDIH/B CS 3/16 GR 25       2         25       Lee Spring 2.000       LS-LC 026B 17 M       1                                                                                                                                                                                                                                                                                                                                                                                                                                                                                                                                                                                                                                                                                                                                                     | 17          | .25in Pipe Plug                        | ZIE25RKPPZ           | 2            |
| 20       050 Snap Ring       BDIROR SHR-50ST PA       1         21       10-32 X .50 BUTTON HEAD CAP SCREW       ZIE10F50KBCS/FINE       2         22       10-24 X 1.25 CAP SCREW       ZIE10C125KCS       9         23       10 Series Shiff Fork Pin (.750 Long)       ZIE25R75PDP       1         24       .187 Ball       BDIH/B CS 3/16 GR 25       2         25       Lee Spring 2.000       LS-LC 026B 17 M       1                                                                                                                                                                                                                                                                                                                                                                                                                                                                                                                                                                                                                                                                                                                                                                                                                     | 18          | 1/4-20 X 1.25 CAP SCREW                | ZIE25C125KCS         | 6            |
| 21       10-32 X .50 BUTTON HEAD CAP SCREW       ZIE10F50KBCS/FINE       2         22       10-24 X 1.25 CAP SCREW       ZIE10C125KCS       9         23       10 Series Shiff Fork Pin (.750 Long)       ZIE25R75PDP       1         24       .187 Ball       BDIH/B CS 3/16 GR 25       2         25       Lee Spring 2.000       LS-LC 026B 17 M       1                                                                                                                                                                                                                                                                                                                                                                                                                                                                                                                                                                                                                                                                                                                                                                                                                                                                                     | 19          | 1/4 X 5/8 FLAT WASHER                  | ZIE25NWSF3           | 2            |
| 22       10-24 X 1.25 CAP SCREW       ZIE10C125KCS       9         23       10 Series Shiff Fork Pin (.750 Long)       ZIE25R75PDP       1         24       .187 Ball       BDIH/B CS 3/16 GR 25       2         25       Lee Spring 2.000       LS-LC 026B 17 M       1                                                                                                                                                                                                                                                                                                                                                                                                                                                                                                                                                                                                                                                                                                                                                                                                                                                                                                                                                                        | 20          | 050 Snap Ring                          | BDIROR SHR-50ST PA   | 1            |
| 23 10 Series Shift Fork Pin (.750 Long) ZIE25R75PDP 1 24 .187 Ball BDIH/B CS 3/16 GR 25 2 25 Lee Spring 2.000 LS-LC 026B 17 M 1                                                                                                                                                                                                                                                                                                                                                                                                                                                                                                                                                                                                                                                                                                                                                                                                                                                                                                                                                                                                                                                                                                                 | 21          | 10-32 X .50 BUTTON HEAD CAP SCREW      | ZIE10F50KBCS/FINE    | 2            |
| 24 .187 Ball BDIH/B CS 3/16 GR 25 2 25 Lee Spring 2.000 LS-LC 026B 17 M 1                                                                                                                                                                                                                                                                                                                                                                                                                                                                                                                                                                                                                                                                                                                                                                                                                                                                                                                                                                                                                                                                                                                                                                       | 22          | 10-24 X 1.25 CAP SCREW                 | ZIE10C125KCS         | 9            |
| 25 Lee Spring 2.000 LS-LC 026B 17 M 1                                                                                                                                                                                                                                                                                                                                                                                                                                                                                                                                                                                                                                                                                                                                                                                                                                                                                                                                                                                                                                                                                                                                                                                                           | 23          | 10 Series Shift Fork Pin (.750 Long)   | ZIE25R75PDP          | 1            |
|                                                                                                                                                                                                                                                                                                                                                                                                                                                                                                                                                                                                                                                                                                                                                                                                                                                                                                                                                                                                                                                                                                                                                                                                                                                 | 24          | .187 Ball                              | BDIH/B CS 3/16 GR 25 | 2            |
| 26 10-24 X 1.00 CAP SCREW ZIE10C100KCS 1                                                                                                                                                                                                                                                                                                                                                                                                                                                                                                                                                                                                                                                                                                                                                                                                                                                                                                                                                                                                                                                                                                                                                                                                        | 25          | Lee Spring 2.000                       | LS-LC 026B 17 M      | 1            |
|                                                                                                                                                                                                                                                                                                                                                                                                                                                                                                                                                                                                                                                                                                                                                                                                                                                                                                                                                                                                                                                                                                                                                                                                                                                 | 26          | 10-24 X 1.00 CAP SCREW                 | ZIE10C100KCS         | 1            |

## Q.C. Transfer Case w/ Neutral SCS-TC-QC-NEUTRAL

The Information contained in this Brawing is confidential and trade secent to SCS Gearbox, a

739 West Main St.
Bellevue, OH. 44811