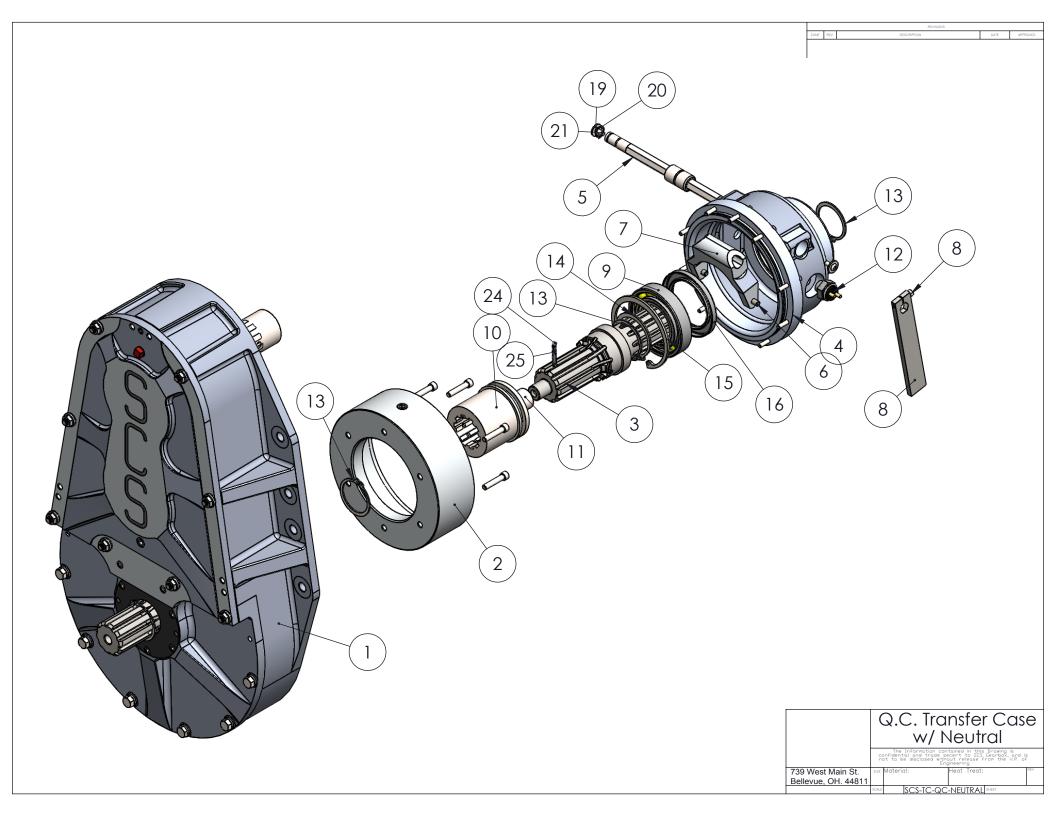

| Quick Change Transfer Case   SCS-TC-QC-DCT   1                                                                                                                                                                                                                                                                                                                                                                                                                                                                                                                                                                                                                                                                                                                                                                                                                                                                                                                                                                                                                                                                                                                                                                                                  | ITEM<br>NO. | PART NAME                              | Description          | Default/QTY. |
|-------------------------------------------------------------------------------------------------------------------------------------------------------------------------------------------------------------------------------------------------------------------------------------------------------------------------------------------------------------------------------------------------------------------------------------------------------------------------------------------------------------------------------------------------------------------------------------------------------------------------------------------------------------------------------------------------------------------------------------------------------------------------------------------------------------------------------------------------------------------------------------------------------------------------------------------------------------------------------------------------------------------------------------------------------------------------------------------------------------------------------------------------------------------------------------------------------------------------------------------------|-------------|----------------------------------------|----------------------|--------------|
| Quick Change Neutral Output   SCS-TC-QC-OSNEUTRAL   1   1   1   1   1   1   1   1   1                                                                                                                                                                                                                                                                                                                                                                                                                                                                                                                                                                                                                                                                                                                                                                                                                                                                                                                                                                                                                                                                                                                                                           | 1           | Quick Change Transfer Case             | SCS-TC-QC-DCT        | 1            |
| 10   Series Case   SCS-REV-10S-CASE   1     10   Series Hex Shaft   SCS-REV-10S-HXST   1     10   Series Shift Fork Pin (1.000 Long)   ZIE25R100PDP   1     7   10   Series Shift Fork   SCS-REV-10S-STFK   1     8   Shift Lever   SCS-REV-10S-STFK   1     9   6011-C3   SKF6011/C3   1     10   Quick Change Neutral Only Shift Collar   SCS-TC-QC-NEUTRAL-STCR   1     11   Koyo B-1212   BDIKOY B-1212   1     12   Allison Transmission Sensor   TP-TN40035   2     13   175 Snap Ring   BDIROR SH-175ST PA   3     14   206 Snap Ring   BDIROR SH-206ST PA   2     15   350 INT. SNAP RING   BDIROR HO-350ST PA   1     16   CR_23447   BDI60X85X8 CRW1 V   1     17   .25in Pipe Plug   ZIE25RKPPZ   2     18   1/4-20 X 1.25 CAP SCREW   ZIE25C125KCS   6     19   1/4 X 5/8 FLAT WASHER   ZIE25NWSF3   2     20   050 Snap Ring   BDIROR SHR-50ST PA   1     21   10-32 X .50 BUTTON HEAD CAP SCREW   ZIE10F50KBCS/FINE   2     22   10 -24 X 1.25 CAP SCREW   ZIE25R75PDP   1     24   .187 Ball   BDIH/B CS 3/16 GR 25   2     25   Lee Spring 2.000   LS-LC 026B 17 M   1                                                                                                                                                          | 2           | Quick Change Neutral Bell Extension    |                      | 1            |
| 5         10 Series Hex Shaft         SCS-REV-10S-HXST         1           6         10 Series Shift Fork Pin (1.000 Long)         ZIE25R100PDP         1           7         10 Series Shift Fork         SCS-REV-10S-STFK         1           8         Shift Lever         SCS-REV-10S-STLR         1           9         6011-C3         SKF6011/C3         1           10         Quick Change Neutral Only Shift Collar         SCS-TC-QC-NEUTRAL-STCR         1           11         Koyo B-1212         BDIKOY B-1212         1           12         Allison Transmission Sensor         TP-TN40035         2           13         175 Snap Ring         BDIROR SH-175ST PA         3           14         206 Snap Ring         BDIROR SH-206ST PA         2           15         350 INT. SNAP RING         BDIROR HO-350ST PA         1           16         CR_23447         BDI60X85X8 CRW1 V         1           17         25in Pipe Plug         ZIE25RKPPZ         2           18         1/4-20 X 1.25 CAP SCREW         ZIE25C125KCS         6           19         1/4 X 5/8 FLAT WASHER         ZIE25NWSF3         2           20         050 Snap Ring         BDIROR SHR-50ST PA         1                               | 3           | Quick Change Neutral Output            |                      | 1            |
| 6       10 Series Shift Fork Pin (1.000 Long)       ZIE25R100PDP       1         7       10 Series Shift Fork       SCS-REV-10S-STFK       1         8       Shift Lever       SCS-REV-10S-STLR       1         9       6011-C3       SKF6011/C3       1         10       Quick Change Neutral Only Shift Collar       SCS-TC-QC-NEUTRAL-STCR       1         11       Koyo B-1212       BDIKOY B-1212       1         12       Allison Transmission Sensor       TP-TN40035       2         13       175 Snap Ring       BDIROR SH-175ST PA       3         14       206 Snap Ring       BDIROR SH-206ST PA       2         15       350 INT. SNAP RING       BDIROR HO-350ST PA       1         16       CR_23447       BDI60X85X8 CRW1 V       1         17       .25in Pipe Plug       ZIE25RKPPZ       2         18       1/4-20 X 1.25 CAP SCREW       ZIE25C125KCS       6         19       1/4 X 5/8 FLAT WASHER       ZIE25NWSF3       2         20       050 Snap Ring       BDIROR SHR-50ST PA       1         21       10-32 X .50 BUTTON HEAD CAP SCREW       ZIE10F50KBCS/FINE       2         22       10-24 X 1.25 CAP SCREW       ZIE10C125KCS       9 <td>4</td> <td>10 Series Case</td> <td>SCS-REV-10S-CASE</td> <td>1</td> | 4           | 10 Series Case                         | SCS-REV-10S-CASE     | 1            |
| 7 10 Series Shift Fork SCS-REV-10S-STFK 1 8 Shift Lever SCS-REV-10S-STLR 1 9 6011-C3 SKF6011/C3 1 10 Quick Change Neutral Only Shift Collar SCS-TC-QC-NEUTRAL-STCR 1 11 Koyo B-1212 BDIKOY B-1212 1 12 Allison Transmission Sensor TP-TN40035 2 13 175 Snap Ring BDIROR SH-175ST PA 3 14 206 Snap Ring BDIROR SH-206ST PA 2 15 350 INT. SNAP RING BDIROR HO-350ST PA 1 16 CR_23447 BDI60X85X8 CRW1 V 1 17 .25in Pipe Plug ZIE25RKPPZ 2 18 1/4-20 X 1.25 CAP SCREW ZIE25C125KCS 6 19 1/4 X 5/8 FLAT WASHER ZIE25NWSF3 2 20 050 Snap Ring BDIROR SHR-50ST PA 1 21 10-32 X .50 BUTTON HEAD CAP SCREW ZIE10F50KBCS/FINE 2 22 10-24 X 1.25 CAP SCREW ZIE25R75PDP 1 24 .187 Ball BDIH/B CS 3/16 GR 25 2 25 Lee Spring 2.000 LS-LC 026B 17 M 1                                                                                                                                                                                                                                                                                                                                                                                                                                                                                                         | 5           | 10 Series Hex Shaft                    | SCS-REV-10S-HXST     | 1            |
| 8       Shift Lever       \$CS-REV-10S-STLR       1         9       6011-C3       \$KF6011/C3       1         10       Quick Change Neutral Only Shift Collar       \$CS-TC-QC-NEUTRAL-STCR       1         11       Koyo B-1212       BDIKOY B-1212       1         12       Allison Transmission Sensor       TP-TN40035       2         13       175 Snap Ring       BDIROR SH-175ST PA       3         14       206 Snap Ring       BDIROR SH-206ST PA       2         15       350 INT. SNAP RING       BDIROR HO-350ST PA       1         16       CR_23447       BDI60X85X8 CRW1 V       1         17       25in Pipe Plug       ZIE25RKPPZ       2         18       1/4-20 X 1.25 CAP SCREW       ZIE25C125KCS       6         19       1/4 X 5/8 FLAT WASHER       ZIE25NWSF3       2         20       050 Snap Ring       BDIROR SHR-50ST PA       1         21       10-32 X .50 BUTTON HEAD CAP SCREW       ZIE10F50KBCS/FINE       2         22       10-24 X 1.25 CAP SCREW       ZIE10C125KCS       9         23       10 Series Shift Fork Pin (.750 Long)       ZIE25R75PDP       1         24       .187 Ball       BDIH/B CS 3/16 GR 25       2      <                                                                       | 6           | 10 Series Shift Fork Pin (1.000 Long)  | ZIE25R100PDP         | 1            |
| 9 6011-C3 SKF6011/C3 1 10 Quick Change Neutral Only Shift Collar SCS-TC-QC-NEUTRAL-STCR 1 11 Koyo B-1212 BDIKOY B-1212 1 12 Allison Transmission Sensor TP-TN40035 2 13 175 Snap Ring BDIROR SH-175ST PA 3 14 206 Snap Ring BDIROR SH-206ST PA 2 15 350 INT. SNAP RING BDIROR HO-350ST PA 1 16 CR_23447 BDI60X85X8 CRW1 V 1 17 .25in Pipe Plug ZIE25RKPPZ 2 18 1/4-20 X 1.25 CAP SCREW ZIE25C125KCS 6 19 1/4 X 5/8 FLAT WASHER ZIE25NWSF3 2 20 050 Snap Ring BDIROR SHR-50ST PA 1 21 10-32 X .50 BUTTON HEAD CAP SCREW ZIE10F50KBCS/FINE 2 22 10-24 X 1.25 CAP SCREW ZIE10C125KCS 9 23 10 Series Shift Fork Pin (.750 Long) ZIE25R75PDP 1 24 .187 Ball BDIH/B CS 3/16 GR 25 2 25 Lee Spring 2.000 LS-LC 026B 17 M 1                                                                                                                                                                                                                                                                                                                                                                                                                                                                                                                             | 7           | 10 Series Shift Fork                   | SCS-REV-10S-STFK     | 1            |
| 10       Quick Change Neutral Only Shift Collar       SCS-TC-QC-NEUTRAL-STCR       1         11       Koyo B-1212       BDIKOY B-1212       1         12       Allison Transmission Sensor       TP-TN40035       2         13       175 Snap Ring       BDIROR SH-175ST PA       3         14       206 Snap Ring       BDIROR SH-206ST PA       2         15       350 INT. SNAP RING       BDIROR HO-350ST PA       1         16       CR_23447       BDI60X85X8 CRW1 V       1         17       .25in Pipe Plug       ZIE25RKPPZ       2         18       1/4-20 X 1.25 CAP SCREW       ZIE25C125KCS       6         19       1/4 X 5/8 FLAT WASHER       ZIE25NWSF3       2         20       050 Snap Ring       BDIROR SHR-50ST PA       1         21       10-32 X .50 BUTTON HEAD CAP SCREW       ZIE10F50KBCS/FINE       2         22       10-24 X 1.25 CAP SCREW       ZIE10C125KCS       9         23       10 Series Shiff Fork Pin (.750 Long)       ZIE25R75PDP       1         24       .187 Ball       BDIH/B CS 3/16 GR 25       2         25       Lee Spring 2.000       LS-LC 026B 17 M       1                                                                                                                            | 8           | Shift Lever                            | SCS-REV-10S-STLR     | 1            |
| 10   Quick Change Neutral Only Shirt Collar   STCR   1     11   Koyo B-1212   BDIKOY B-1212   1     12   Allison Transmission Sensor   TP-TN40035   2     13   175 Snap Ring   BDIROR SH-175ST PA   3     14   206 Snap Ring   BDIROR SH-206ST PA   2     15   350 INT. SNAP RING   BDIROR HO-350ST PA   1     16   CR_23447   BDI60X85X8 CRW1 V   1     17   .25in Pipe Plug   ZIE25RKPPZ   2     18   1/4-20 X 1.25 CAP SCREW   ZIE25C125KCS   6     19   1/4 X 5/8 FLAT WASHER   ZIE25NWSF3   2     20   050 Snap Ring   BDIROR SHR-50ST PA   1     21   10-32 X .50 BUTTON HEAD CAP SCREW   ZIE10F50KBCS/FINE   2     22   10-24 X 1.25 CAP SCREW   ZIE10C125KCS   9     23   10 Series Shiff Fork Pin (.750 Long)   ZIE25R75PDP   1     24   .187 Ball   BDIH/B CS 3/16 GR 25   2     25   Lee Spring 2.000   LS-LC 026B 17 M   1                                                                                                                                                                                                                                                                                                                                                                                                          | 9           | 6011-C3                                | SKF6011/C3           | 1            |
| 12       Allison Transmission Sensor       TP-TN40035       2         13       175 Snap Ring       BDIROR SH-175ST PA       3         14       206 Snap Ring       BDIROR SH-206ST PA       2         15       350 INT. SNAP RING       BDIROR HO-350ST PA       1         16       CR_23447       BDI60X85X8 CRW1 V       1         17       .25in Pipe Plug       ZIE25RKPPZ       2         18       1/4-20 X 1.25 CAP SCREW       ZIE25NWSF3       2         20       050 Snap Ring       BDIROR SHR-50ST PA       1         21       10-32 X .50 BUTTON HEAD CAP SCREW       ZIE10F50KBCS/FINE       2         22       10-24 X 1.25 CAP SCREW       ZIE10C125KCS       9         23       10 Series Shift Fork Pin (.750 Long)       ZIE25R75PDP       1         24       .187 Ball       BDIH/B CS 3/16 GR 25       2         25       Lee Spring 2.000       LS-LC 026B 17 M       1                                                                                                                                                                                                                                                                                                                                                    | 10          | Quick Change Neutral Only Shift Collar |                      | 1            |
| 13       175 Snap Ring       BDIROR SH-175ST PA       3         14       206 Snap Ring       BDIROR SH-206ST PA       2         15       350 INT. SNAP RING       BDIROR HO-350ST PA       1         16       CR_23447       BDI60X85X8 CRW1 V       1         17       .25in Pipe Plug       ZIE25RKPPZ       2         18       1/4-20 X 1.25 CAP SCREW       ZIE25C125KCS       6         19       1/4 X 5/8 FLAT WASHER       ZIE25NWSF3       2         20       050 Snap Ring       BDIROR SHR-50ST PA       1         21       10-32 X .50 BUTTON HEAD CAP SCREW       ZIE10F50KBCS/FINE       2         22       10-24 X 1.25 CAP SCREW       ZIE10C125KCS       9         23       10 Series Shiff Fork Pin (.750 Long)       ZIE25R75PDP       1         24       .187 Ball       BDIH/B CS 3/16 GR 25       2         25       Lee Spring 2.000       LS-LC 026B 17 M       1                                                                                                                                                                                                                                                                                                                                                        | 11          | Koyo B-1212                            | BDIKOY B-1212        | 1            |
| 14       206 Snap Ring       BDIROR SH-206ST PA       2         15       350 INT. SNAP RING       BDIROR HO-350ST PA       1         16       CR_23447       BDI60X85X8 CRW1 V       1         17       .25in Pipe Plug       ZIE25RKPPZ       2         18       1/4-20 X 1.25 CAP SCREW       ZIE25C125KCS       6         19       1/4 X 5/8 FLAT WASHER       ZIE25NWSF3       2         20       050 Snap Ring       BDIROR SHR-50ST PA       1         21       10-32 X .50 BUTTON HEAD CAP SCREW       ZIE10F50KBCS/FINE       2         22       10-24 X 1.25 CAP SCREW       ZIE10C125KCS       9         23       10 Series Shiff Fork Pin (.750 Long)       ZIE25R75PDP       1         24       .187 Ball       BDIH/B CS 3/16 GR 25       2         25       Lee Spring 2.000       LS-LC 026B 17 M       1                                                                                                                                                                                                                                                                                                                                                                                                                        | 12          | Allison Transmission Sensor            | TP-TN40035           | 2            |
| 15       350 INT. SNAP RING       BDIROR HO-350ST PA       1         16       CR_23447       BDI60X85X8 CRW1 V       1         17       .25in Pipe Plug       ZIE25RKPPZ       2         18       1/4-20 X 1.25 CAP SCREW       ZIE25C125KCS       6         19       1/4 X 5/8 FLAT WASHER       ZIE25NWSF3       2         20       050 Snap Ring       BDIROR SHR-50ST PA       1         21       10-32 X .50 BUTTON HEAD CAP SCREW       ZIE10F50KBCS/FINE       2         22       10-24 X 1.25 CAP SCREW       ZIE10C125KCS       9         23       10 Series Shift Fork Pin (.750 Long)       ZIE25R75PDP       1         24       .187 Ball       BDIH/B CS 3/16 GR 25       2         25       Lee Spring 2.000       LS-LC 026B 17 M       1                                                                                                                                                                                                                                                                                                                                                                                                                                                                                        | 13          | 175 Snap Ring                          | BDIROR SH-175ST PA   | 3            |
| 16       CR_23447       BDI60X85X8 CRW1 V       1         17       .25in Pipe Plug       ZIE25RKPPZ       2         18       1/4-20 X 1.25 CAP SCREW       ZIE25C125KCS       6         19       1/4 X 5/8 FLAT WASHER       ZIE25NWSF3       2         20       050 Snap Ring       BDIROR SHR-50ST PA       1         21       10-32 X .50 BUTTON HEAD CAP SCREW       ZIE10F50KBCS/FINE       2         22       10-24 X 1.25 CAP SCREW       ZIE10C125KCS       9         23       10 Series Shiff Fork Pin (.750 Long)       ZIE25R75PDP       1         24       .187 Ball       BDIH/B CS 3/16 GR 25       2         25       Lee Spring 2.000       LS-LC 026B 17 M       1                                                                                                                                                                                                                                                                                                                                                                                                                                                                                                                                                             | 14          | 206 Snap Ring                          | BDIROR SH-206ST PA   | 2            |
| 17       .25in Pipe Plug       ZIE25RKPPZ       2         18       1/4-20 X 1.25 CAP SCREW       ZIE25C125KCS       6         19       1/4 X 5/8 FLAT WASHER       ZIE25NWSF3       2         20       050 Snap Ring       BDIROR SHR-50ST PA       1         21       10-32 X .50 BUTTON HEAD CAP SCREW       ZIE10F50KBCS/FINE       2         22       10-24 X 1.25 CAP SCREW       ZIE10C125KCS       9         23       10 Series Shift Fork Pin (.750 Long)       ZIE25R75PDP       1         24       .187 Ball       BDIH/B CS 3/16 GR 25       2         25       Lee Spring 2.000       LS-LC 026B 17 M       1                                                                                                                                                                                                                                                                                                                                                                                                                                                                                                                                                                                                                       | 15          | 350 INT. SNAP RING                     | BDIROR HO-350ST PA   | 1            |
| 18       1/4-20 X 1.25 CAP SCREW       ZIE25C125KCS       6         19       1/4 X 5/8 FLAT WASHER       ZIE25NWSF3       2         20       050 Snap Ring       BDIROR SHR-50ST PA       1         21       10-32 X .50 BUTTON HEAD CAP SCREW       ZIE10F50KBCS/FINE       2         22       10-24 X 1.25 CAP SCREW       ZIE10C125KCS       9         23       10 Series Shiff Fork Pin (.750 Long)       ZIE25R75PDP       1         24       .187 Ball       BDIH/B CS 3/16 GR 25       2         25       Lee Spring 2.000       LS-LC 026B 17 M       1                                                                                                                                                                                                                                                                                                                                                                                                                                                                                                                                                                                                                                                                                 | 16          | CR_23447                               | BDI60X85X8 CRW1 V    | 1            |
| 19       1/4 X 5/8 FLAT WASHER       ZIE25NWSF3       2         20       050 Snap Ring       BDIROR SHR-50ST PA       1         21       10-32 X .50 BUTTON HEAD CAP SCREW       ZIE10F50KBCS/FINE       2         22       10-24 X 1.25 CAP SCREW       ZIE10C125KCS       9         23       10 Series Shift Fork Pin (.750 Long)       ZIE25R75PDP       1         24       .187 Ball       BDIH/B CS 3/16 GR 25       2         25       Lee Spring 2.000       LS-LC 026B 17 M       1                                                                                                                                                                                                                                                                                                                                                                                                                                                                                                                                                                                                                                                                                                                                                     | 17          | .25in Pipe Plug                        | ZIE25RKPPZ           | 2            |
| 20       050 Snap Ring       BDIROR SHR-50ST PA       1         21       10-32 X .50 BUTTON HEAD CAP SCREW       ZIE10F50KBCS/FINE       2         22       10-24 X 1.25 CAP SCREW       ZIE10C125KCS       9         23       10 Series Shiff Fork Pin (.750 Long)       ZIE25R75PDP       1         24       .187 Ball       BDIH/B CS 3/16 GR 25       2         25       Lee Spring 2.000       LS-LC 026B 17 M       1                                                                                                                                                                                                                                                                                                                                                                                                                                                                                                                                                                                                                                                                                                                                                                                                                     | 18          | 1/4-20 X 1.25 CAP SCREW                | ZIE25C125KCS         | 6            |
| 21       10-32 X .50 BUTTON HEAD CAP SCREW       ZIE10F50KBCS/FINE       2         22       10-24 X 1.25 CAP SCREW       ZIE10C125KCS       9         23       10 Series Shiff Fork Pin (.750 Long)       ZIE25R75PDP       1         24       .187 Ball       BDIH/B CS 3/16 GR 25       2         25       Lee Spring 2.000       LS-LC 026B 17 M       1                                                                                                                                                                                                                                                                                                                                                                                                                                                                                                                                                                                                                                                                                                                                                                                                                                                                                     | 19          | 1/4 X 5/8 FLAT WASHER                  | ZIE25NWSF3           | 2            |
| 22       10-24 X 1.25 CAP SCREW       ZIE10C125KCS       9         23       10 Series Shiff Fork Pin (.750 Long)       ZIE25R75PDP       1         24       .187 Ball       BDIH/B CS 3/16 GR 25       2         25       Lee Spring 2.000       LS-LC 026B 17 M       1                                                                                                                                                                                                                                                                                                                                                                                                                                                                                                                                                                                                                                                                                                                                                                                                                                                                                                                                                                        | 20          | 050 Snap Ring                          | BDIROR SHR-50ST PA   | 1            |
| 23 10 Series Shift Fork Pin (.750 Long) ZIE25R75PDP 1 24 .187 Ball BDIH/B CS 3/16 GR 25 2 25 Lee Spring 2.000 LS-LC 026B 17 M 1                                                                                                                                                                                                                                                                                                                                                                                                                                                                                                                                                                                                                                                                                                                                                                                                                                                                                                                                                                                                                                                                                                                 | 21          | 10-32 X .50 BUTTON HEAD CAP SCREW      | ZIE10F50KBCS/FINE    | 2            |
| 24 .187 Ball BDIH/B CS 3/16 GR 25 2 25 Lee Spring 2.000 LS-LC 026B 17 M 1                                                                                                                                                                                                                                                                                                                                                                                                                                                                                                                                                                                                                                                                                                                                                                                                                                                                                                                                                                                                                                                                                                                                                                       | 22          | 10-24 X 1.25 CAP SCREW                 | ZIE10C125KCS         | 9            |
| 25 Lee Spring 2.000 LS-LC 026B 17 M 1                                                                                                                                                                                                                                                                                                                                                                                                                                                                                                                                                                                                                                                                                                                                                                                                                                                                                                                                                                                                                                                                                                                                                                                                           | 23          | 10 Series Shift Fork Pin (.750 Long)   | ZIE25R75PDP          | 1            |
|                                                                                                                                                                                                                                                                                                                                                                                                                                                                                                                                                                                                                                                                                                                                                                                                                                                                                                                                                                                                                                                                                                                                                                                                                                                 | 24          | .187 Ball                              | BDIH/B CS 3/16 GR 25 | 2            |
| 26 10-24 X 1.00 CAP SCREW ZIE10C100KCS 1                                                                                                                                                                                                                                                                                                                                                                                                                                                                                                                                                                                                                                                                                                                                                                                                                                                                                                                                                                                                                                                                                                                                                                                                        | 25          | Lee Spring 2.000                       | LS-LC 026B 17 M      | 1            |
|                                                                                                                                                                                                                                                                                                                                                                                                                                                                                                                                                                                                                                                                                                                                                                                                                                                                                                                                                                                                                                                                                                                                                                                                                                                 | 26          | 10-24 X 1.00 CAP SCREW                 | ZIE10C100KCS         | 1            |

## Tolerances X.XX ± .015

X.XX ± .015 X.XXX ± .005 X.XXXX ± .0005

## Q.C. Transfer Case w/ Neutral SCS-TC-QC-NEUTRAL

The Information contained in this Brawing is confidential and trade secent to SCS Gearbox, a

739 West Main St.
Bellevue, OH. 44811