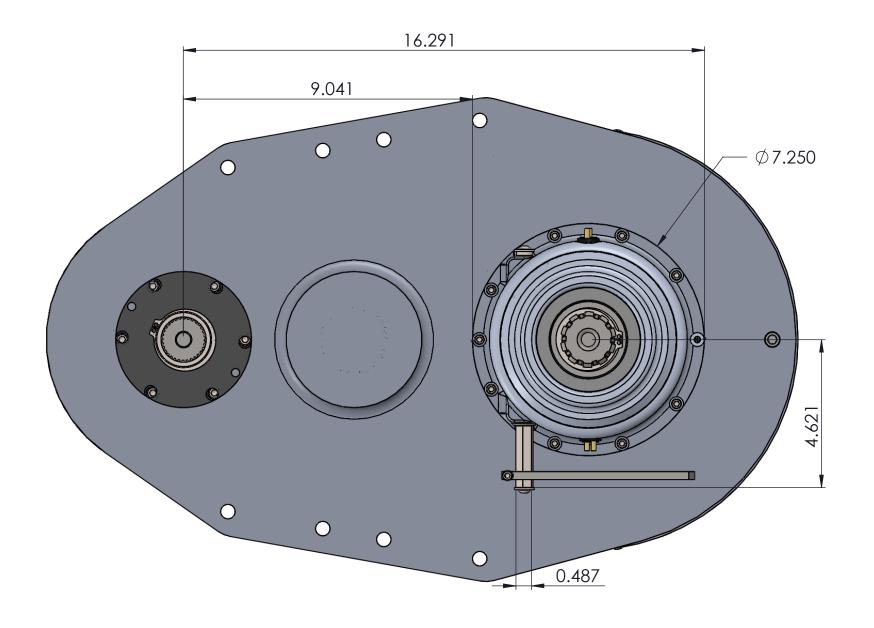

## Q.C. Transfer Case w/ Neutral SCS-TC-QC-NEUTRAL

The Information contained in this Brawing is confidential and trade secent to SCS Gearbox, a

739 West Main St.
Bellevue, OH. 44811