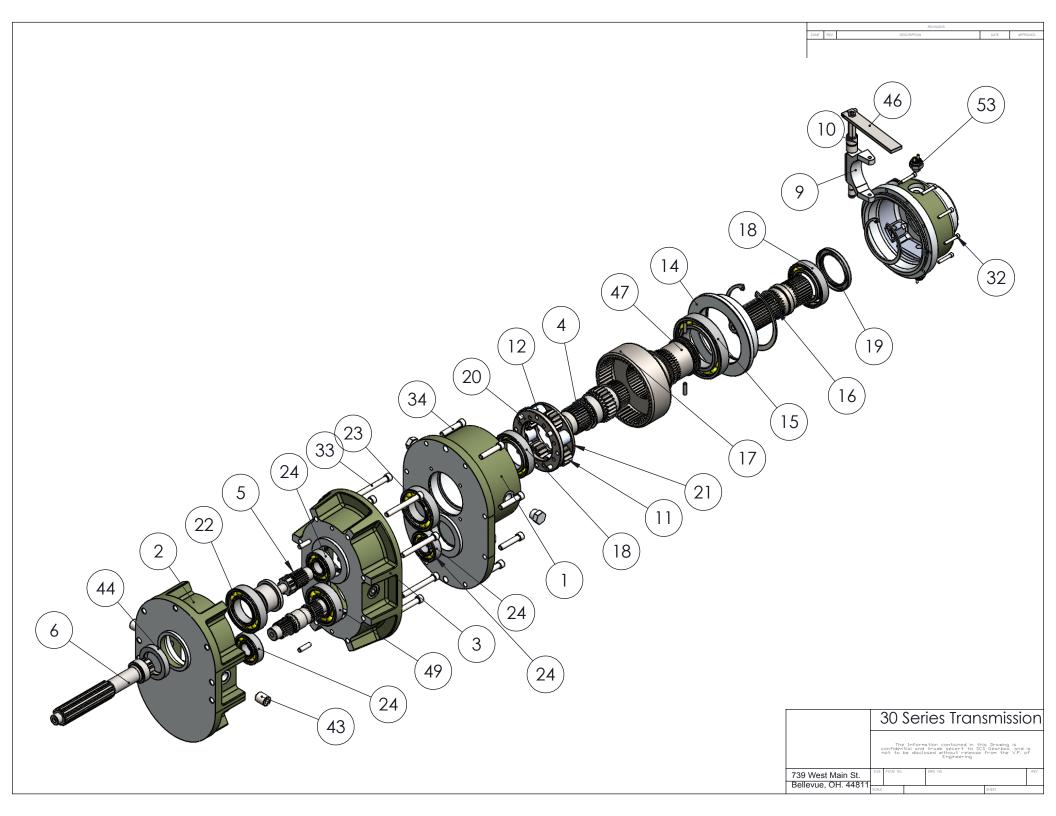

## 30 Series Transmission

The Information contained in this Drawing is confidential and trade secert to SES Gearbox, and is not to be disclosed without release from the V.P. of Engineering

|     | 739 West Main St.   | SIZE | FSCM NO. |  | DWG NO. |       | REV |
|-----|---------------------|------|----------|--|---------|-------|-----|
| - 1 | Bellevue, OH, 44811 |      |          |  |         |       |     |
|     | Believae, OH. 44011 |      |          |  |         | SHEET |     |