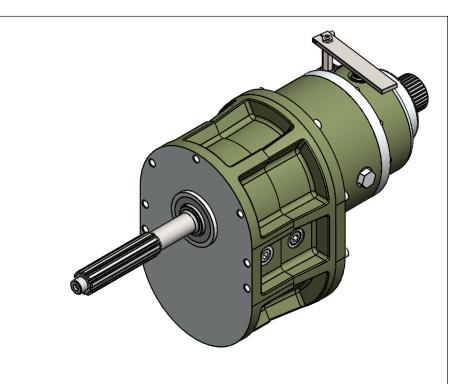

## 30 Series Transmission

The Information contained in this Drawing is confidential and trade secert to SES Gearbox, and is not to be disclosed without release from the V.P. of Engineering

|     | 739 West Main St.   | SIZE | FSCM NO. |  | DWG NO. |       | REV |
|-----|---------------------|------|----------|--|---------|-------|-----|
| - 1 | Bellevue, OH, 44811 |      |          |  |         |       |     |
|     | Believae, OH. 44011 |      |          |  |         | SHEET |     |

## 30 Series Transmission

The Information contained in this Brawing is confidential and trade secent to SES Gearbox, and is not to be disclosed without release from the V.P. of Engineering

739 West Main St. St. Moterial: Engineering Heat Treat: Sellevue, OH. 44811