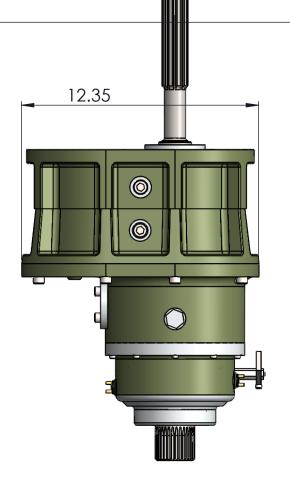

## 30 Series Transmission

The Information contained in this Drawing is confidential and trade secert to SES Gearbox, and is not to be disclosed without release from the V.P. of Engineering

|     | 739 West Main St.   | SIZE | FSCM NO. |  | DWG NO. |       | REV |
|-----|---------------------|------|----------|--|---------|-------|-----|
| - 1 | Bellevue, OH, 44811 |      |          |  |         |       |     |
|     | Believae, OH. 44011 |      |          |  |         | SHEET |     |