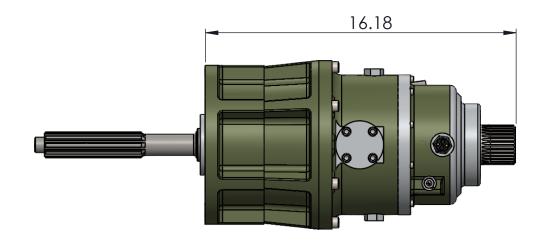

## 30 Series Transmission

The Information contained in this Drawing is confidential and trade secert to SES Gearbox, and is not to be disclosed without release from the V.P. of Engineering

|     | 739 West Main St.   | SIZE | FSCM NO. |  | DWG NO. |       | REV |
|-----|---------------------|------|----------|--|---------|-------|-----|
| - 1 | Bellevue, OH, 44811 |      |          |  |         |       |     |
|     | Believae, OH. 44011 |      |          |  |         | SHEET |     |

## 30 Series Transmission

The Information contained in this Brawing is confidential and trade secent to SES Gearbox, and is not to be disclosed without release from the V.P. of Engineering

739 West Main St. St. Moterial: Engineering Heat Treat: Sellevue, OH. 44811