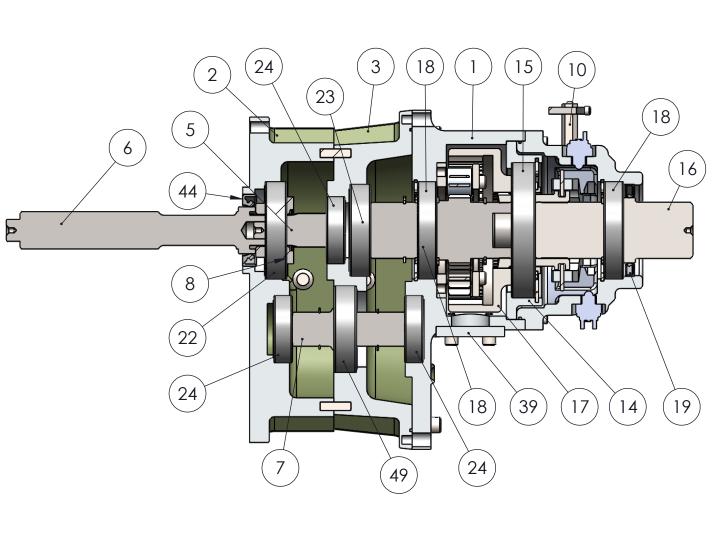

## 30 Series Transmission

The Information contained in this Drawing is confidential and trade secert to SES Gearbox, and is not to be disclosed without release from the V.P. of Engineering

|     | 739 West Main St.   | SIZE | FSCM NO. |  | DWG NO. |       | REV |
|-----|---------------------|------|----------|--|---------|-------|-----|
| - 1 | Bellevue, OH, 44811 |      |          |  |         |       |     |
|     | Believae, OH. 44011 |      |          |  |         | SHEET |     |