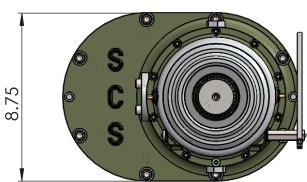

## 30 Series Transmission

The Information contained in this Drawing is confidential and trade secert to SES Gearbox, and is not to be disclosed without release from the V.P. of Engineering

|     | 739 West Main St.   | SIZE | FSCM NO. |  | DWG NO. |       | REV |
|-----|---------------------|------|----------|--|---------|-------|-----|
| - 1 | Bellevue, OH, 44811 |      |          |  |         |       |     |
|     | Believae, OH. 44011 |      |          |  |         | SHEET |     |

## 30 Series Transmission

The Information contained in this Brawing is confidential and trade secent to SES Gearbox, and is not to be disclosed without release from the V.P. of Engineering

739 West Main St. St. Moterial: Engineering Heat Treat: Sellevue, OH. 44811