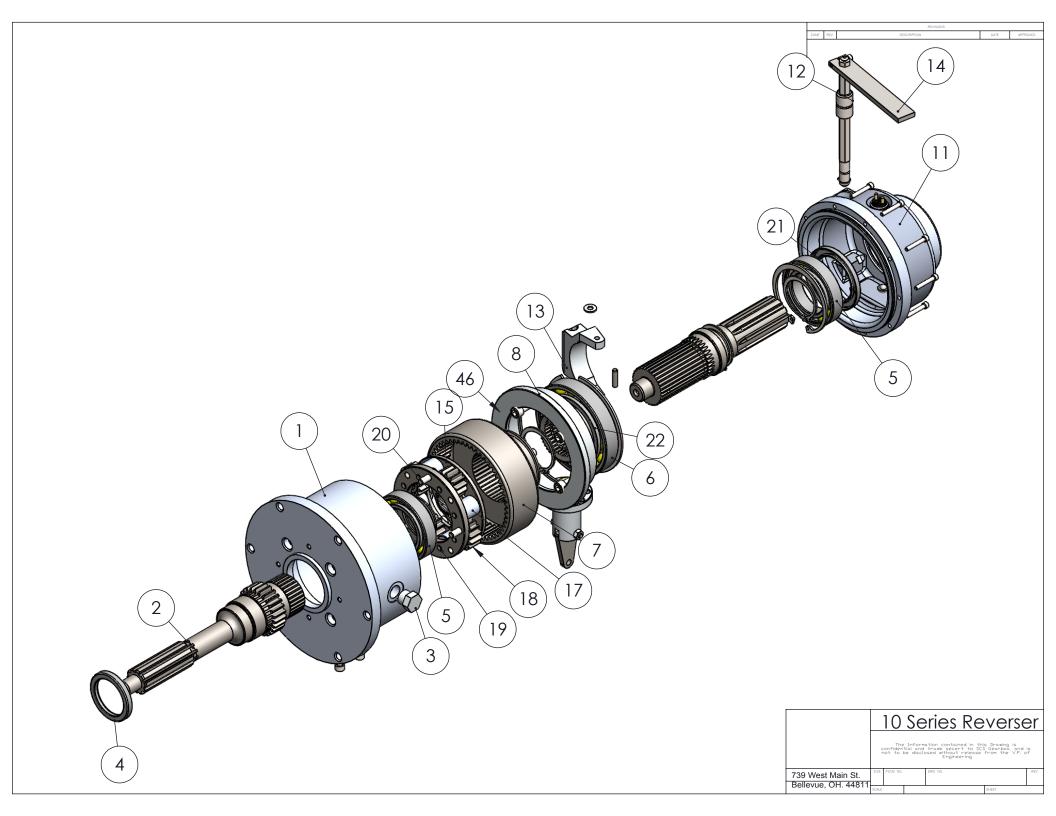

|             |                                                            |                                   |                           | RUSONS |
|-------------|------------------------------------------------------------|-----------------------------------|---------------------------|--------|
| ITEM<br>NO. | PART NUMBER                                                | Description                       | 1.75 Short<br>Output/QTY. |        |
| 1           | 10 Series Housing                                          | SCS-REV-10S-HOUSING               | 1                         |        |
| 2           | 10 Series input Shaft                                      | SCS-REV-10S-IS-1.375-10SP         | 1                         |        |
| 3           | Drain Plug                                                 | SCS-DRNPLG-750                    | 2                         |        |
| 4           | CR_19777                                                   | BDIC/R 19777                      | 1                         |        |
| 5           | 6011-C3                                                    | SKF6011/C3                        | 2                         |        |
| 6           | 6016-C3                                                    | SKF6016/C3                        | 1                         |        |
| 7           | 10 Series Ring Gear                                        | SCS-REV-10S-RINGGEAR              | 1                         |        |
| 8           | 10 Series Bearing<br>Support                               | SCS-REV-10S-BRGSPT                | 1                         |        |
| 9           | Lee Spring 1.125                                           | LS-LC 026B 17 M                   | 1                         |        |
| 10          | .187 Ball                                                  | BDIH/B CS 3/16 GR 25              | 1                         |        |
| 11          | 10 Series Case                                             | SCS-REV-10S-CASE                  | 1                         |        |
| 12          | 10 Series Hex Shaft                                        | SCS-REV-10S-HXST                  | 1                         |        |
| 13          | 10 Series Shift Fork                                       | SCS-REV-10S-STFK                  | 1                         |        |
| 14          | Shift Lever                                                | SCS-REV-10S-STLR                  | 1                         |        |
| 15          | 10 Series Planetary Plate                                  | SCS-REV-10S-PRYPLT                | 1                         |        |
| 16          | 10 Series Planetary Pin                                    | SCS-REV-10S-PRYPIN                | 4                         |        |
| 17          | 10 Series Planetary Stand                                  | SCS-REV-10S-PRYSND                | 4                         |        |
| 18          | 10 Series Planetary Gear                                   | SCS-REV-10S-PRYGEAR               | 4                         |        |
| 19          | 10 Series Planetary<br>Bottom Plate                        | SCS-REV-10S-PRYPLT-BTM            | 1                         |        |
| 20          | Koyo B-1612                                                | BDIKOY B-1612                     | 1                         |        |
| 21          | CR_23447                                                   | BDI60X85X8 CRW1 V                 | 1                         |        |
| 22          | 10 Series Shift Collar                                     | SCS-REV-10S-SFTCLR                | 1                         |        |
| 23          | 10 Series Brake                                            | SCS-REV-10S-BRAKE-STD             | 1                         |        |
| 24          | 10-24 X 1.00 CAP SCREW                                     | ZIE10C100KCS                      | 1                         |        |
| 25          | 212 Snap Ring                                              | BDIROR SH-212ST PA                | 2                         |        |
| 26          | 206 Snap Ring                                              | BDIROR SH-206ST PA                | 2                         |        |
| 27          | 500 INT. SNAP RING                                         | BDIROR HO-500ST PA                | 1                         |        |
| 28          | 315 Snap Ring                                              | BDIROR SH315ST PA                 | 1                         |        |
| 29          | Allison Transmission<br>Sensor<br>10 Series Shift Fork Pin | TP-TN40035                        | 2                         |        |
| 30          | (1.000 Long)                                               | ZIE25R100PDP                      | 2                         |        |
| 31          | 3/8-24 X 1.00 CAP<br>SCREW                                 | ZIE37F100KCS/FINE                 | 4                         |        |
| 32          | 1/4 X 5/8 FLAT WASHER                                      | ZIE25NWSF3                        | 2                         |        |
| 33          | 10 Series Output Shaft<br>1.75-10 Short                    | SCS-REV-10S-OS-10SPLINE-<br>SHORT | 1                         |        |
| 34          | 5/16-18 X .875 CAP<br>SCREW                                | ZIE31C87KCS                       | 4                         |        |
| 35          | 10-24 X 1.25 CAP SCREW                                     | ZIE10C125KCS                      | 10                        |        |
| 36          | 10-32 X .50 BUTTON HEAD<br>CAP SCREW                       | ZIE10F50KBCS/FINE                 | 2                         |        |
| 37          | 350 INT. SNAP RING                                         | BDIROR HO-350ST PA                | 1                         |        |
| 38          | 050 Snap Ring                                              | BDIROR SHR-50ST PA                | 1                         |        |
| 39          | 5/16-18 X 1.50 CAP<br>SCREW                                | ZIE31C150KCS                      | 8                         |        |
| 40          | 5/16-18 X 1.00 FLAT<br>SOCKET HEAD CAP<br>SCREW            | ZIE31C100KFC                      | 4                         |        |