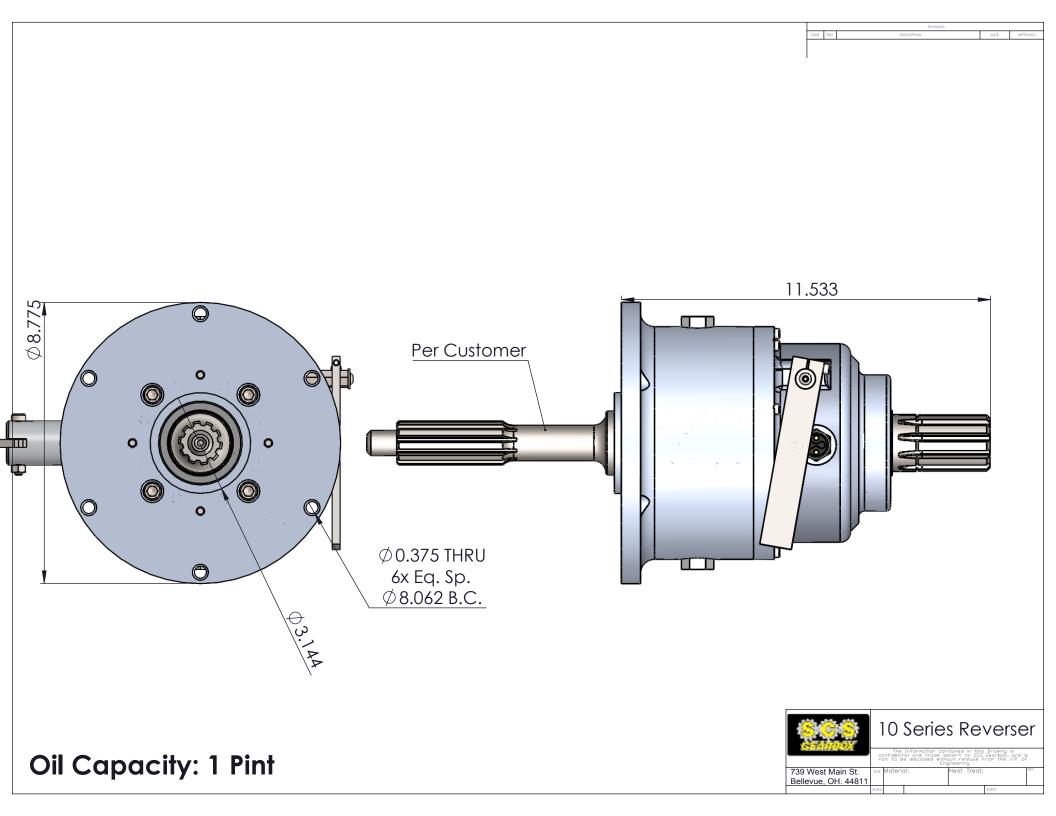

|             |                                                            |                                   |                           | RUSONS |
|-------------|------------------------------------------------------------|-----------------------------------|---------------------------|--------|
| ITEM<br>NO. | PART NUMBER                                                | Description                       | 1.75 Short<br>Output/QTY. |        |
| 1           | 10 Series Housing                                          | SCS-REV-10S-HOUSING               | 1                         |        |
| 2           | 10 Series input Shaft                                      | SCS-REV-10S-IS-1.375-10SP         | 1                         |        |
| 3           | Drain Plug                                                 | SCS-DRNPLG-750                    | 2                         |        |
| 4           | CR_19777                                                   | BDIC/R 19777                      | 1                         |        |
| 5           | 6011-C3                                                    | SKF6011/C3                        | 2                         |        |
| 6           | 6016-C3                                                    | SKF6016/C3                        | 1                         |        |
| 7           | 10 Series Ring Gear                                        | SCS-REV-10S-RINGGEAR              | 1                         |        |
| 8           | 10 Series Bearing<br>Support                               | SCS-REV-10S-BRGSPT                | 1                         |        |
| 9           | Lee Spring 1.125                                           | LS-LC 026B 17 M                   | 1                         |        |
| 10          | .187 Ball                                                  | BDIH/B CS 3/16 GR 25              | 1                         |        |
| 11          | 10 Series Case                                             | SCS-REV-10S-CASE                  | 1                         |        |
| 12          | 10 Series Hex Shaft                                        | SCS-REV-10S-HXST                  | 1                         |        |
| 13          | 10 Series Shift Fork                                       | SCS-REV-10S-STFK                  | 1                         |        |
| 14          | Shift Lever                                                | SCS-REV-10S-STLR                  | 1                         |        |
| 15          | 10 Series Planetary Plate                                  | SCS-REV-10S-PRYPLT                | 1                         |        |
| 16          | 10 Series Planetary Pin                                    | SCS-REV-10S-PRYPIN                | 4                         |        |
| 17          | 10 Series Planetary Stand                                  | SCS-REV-10S-PRYSND                | 4                         |        |
| 18          | 10 Series Planetary Gear                                   | SCS-REV-10S-PRYGEAR               | 4                         |        |
| 19          | 10 Series Planetary<br>Bottom Plate                        | SCS-REV-10S-PRYPLT-BTM            | 1                         |        |
| 20          | Koyo B-1612                                                | BDIKOY B-1612                     | 1                         |        |
| 21          | CR_23447                                                   | BDI60X85X8 CRW1 V                 | 1                         |        |
| 22          | 10 Series Shift Collar                                     | SCS-REV-10S-SFTCLR                | 1                         |        |
| 23          | 10 Series Brake                                            | SCS-REV-10S-BRAKE-STD             | 1                         |        |
| 24          | 10-24 X 1.00 CAP SCREW                                     | ZIE10C100KCS                      | 1                         |        |
| 25          | 212 Snap Ring                                              | BDIROR SH-212ST PA                | 2                         |        |
| 26          | 206 Snap Ring                                              | BDIROR SH-206ST PA                | 2                         |        |
| 27          | 500 INT. SNAP RING                                         | BDIROR HO-500ST PA                | 1                         |        |
| 28          | 315 Snap Ring                                              | BDIROR SH315ST PA                 | 1                         |        |
| 29          | Allison Transmission<br>Sensor<br>10 Series Shift Fork Pin | TP-TN40035                        | 2                         |        |
| 30          | (1.000 Long)                                               | ZIE25R100PDP                      | 2                         |        |
| 31          | 3/8-24 X 1.00 CAP<br>SCREW                                 | ZIE37F100KCS/FINE                 | 4                         |        |
| 32          | 1/4 X 5/8 FLAT WASHER                                      | ZIE25NWSF3                        | 2                         |        |
| 33          | 10 Series Output Shaft<br>1.75-10 Short                    | SCS-REV-10S-OS-10SPLINE-<br>SHORT | 1                         |        |
| 34          | 5/16-18 X .875 CAP<br>SCREW                                | ZIE31C87KCS                       | 4                         |        |
| 35          | 10-24 X 1.25 CAP SCREW                                     | ZIE10C125KCS                      | 10                        |        |
| 36          | 10-32 X .50 BUTTON HEAD<br>CAP SCREW                       | ZIE10F50KBCS/FINE                 | 2                         |        |
| 37          | 350 INT. SNAP RING                                         | BDIROR HO-350ST PA                | 1                         |        |
| 38          | 050 Snap Ring                                              | BDIROR SHR-50ST PA                | 1                         |        |
| 39          | 5/16-18 X 1.50 CAP<br>SCREW                                | ZIE31C150KCS                      | 8                         |        |
| 40          | 5/16-18 X 1.00 FLAT<br>SOCKET HEAD CAP<br>SCREW            | ZIE31C100KFC                      | 4                         |        |